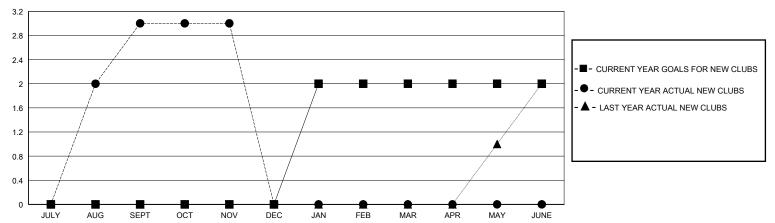

## GOALS AND ACTUAL NEW CLUBS CUMULATIVE

## District 301D2

GMT: LOCATION PHILIPPINES GMT CA

| Clubs         |               |             |               | Members               |                       |                         |                                                    |  |
|---------------|---------------|-------------|---------------|-----------------------|-----------------------|-------------------------|----------------------------------------------------|--|
|               | RESULTS FOR   | R 2023-2024 |               | RESULTS FOR 2023-2024 |                       |                         |                                                    |  |
| QUARTER       | NEW CLUB GOAL | NEW CLUBS   | DROPPED CLUBS | QUARTER MEMB          | ER GROWTH NET<br>GOAL | MEMBER GROWTH<br>ACTUAL | DROPPED<br>MEMBERS ACTUAL<br>(including transfers) |  |
| JULY/AUG/SEPT | 0             | 3           | 0             | JULY/AUG/SEPT         | 0                     | 108                     | 143                                                |  |
| OCT/NOV/DEC   | 0             | 0           | 0             | OCT/NOV/DEC           | 0                     | 47                      | 15                                                 |  |
| JAN/FEB/MAR   | 2             | 0           | 0             | JAN/FEB/MAR           | 150                   | 0                       | 0                                                  |  |
| APR/MAY/JUNE  | 0             | 0           | 0             | APR/MAY/JUNE          | 0                     | 0                       | 0                                                  |  |