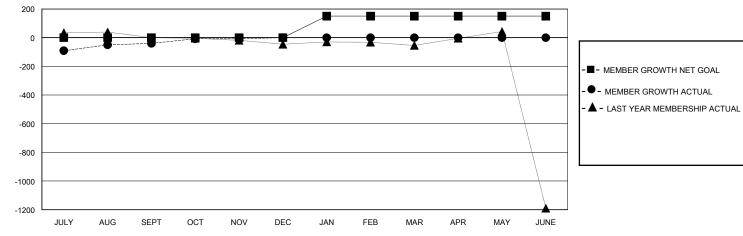

## GOALS AND ACTUAL MEMBERS CUMULATIVE

| DROPPED CLUBS: 0 |     | 26 CLUBS OF 80 ADDED 1 OR MORE<br>NEW MEMBERS | GENDER DISTRIBUTION  MALE 865 (42.01%)  FEMALE 1,192 (57.89%) |                 |     |
|------------------|-----|-----------------------------------------------|---------------------------------------------------------------|-----------------|-----|
| DROPPED MEMBERS  |     |                                               | FEIVIALE                                                      | 1,192 (37.0970) |     |
| DECEASED         | 3   | CLICK HERE FOR CUMULATIVE                     | TOTAL FAMILY UNIT MEMBERS                                     |                 | 789 |
| CLUB CANCELLED 0 |     | MEMBERSHIP DATA                               | FAMILY MEMBERS DAVING HALF                                    |                 | 510 |
| OTHER            | 155 |                                               | FAMILY MEMBERS PAYING HALF DUES                               |                 | 310 |
| TOTAL            | 158 |                                               | 5020                                                          |                 |     |

## District 301D2

GMT: LOCATION PHILIPPINES GMT CA

| Clubs         |               |             |               | Members               |                       |                         |                                                    |  |
|---------------|---------------|-------------|---------------|-----------------------|-----------------------|-------------------------|----------------------------------------------------|--|
|               | RESULTS FOR   | R 2023-2024 |               | RESULTS FOR 2023-2024 |                       |                         |                                                    |  |
| QUARTER       | NEW CLUB GOAL | NEW CLUBS   | DROPPED CLUBS | QUARTER MEMB          | ER GROWTH NET<br>GOAL | MEMBER GROWTH<br>ACTUAL | DROPPED<br>MEMBERS ACTUAL<br>(including transfers) |  |
| JULY/AUG/SEPT | 0             | 3           | 0             | JULY/AUG/SEPT         | 0                     | 108                     | 143                                                |  |
| OCT/NOV/DEC   | 0             | 0           | 0             | OCT/NOV/DEC           | 0                     | 47                      | 15                                                 |  |
| JAN/FEB/MAR   | 2             | 0           | 0             | JAN/FEB/MAR           | 150                   | 0                       | 0                                                  |  |
| APR/MAY/JUNE  | 0             | 0           | 0             | APR/MAY/JUNE          | 0                     | 0                       | 0                                                  |  |